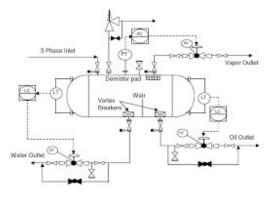

4. Plant Layout & Plant Engineering

5. Instrumentation & Piping drawings

**Structural Engineering** : Modeling Commercial & Industrial

Structures.

Detailing & General Arrangement

**Drawings & Reports** 

IFA, IFC Shop work & Site work Drawings

#### **Mechanical Drawings Experience.**

Have 15+ Experience in preparing the Mechanical Engineering drawings with Bill of Materials adhering with standards of ISO and Company's requirement.

- Machine drawings.
- Mechanical drawings
- Sheet metal drawings
- Piping drawings
- Plant Layout drawings
- Plant engineering drawings
- Instrumentation drawings
- Site work and Shop work drawings
- Client drawing review
- Vendor drawing review
- > CADD Conversions